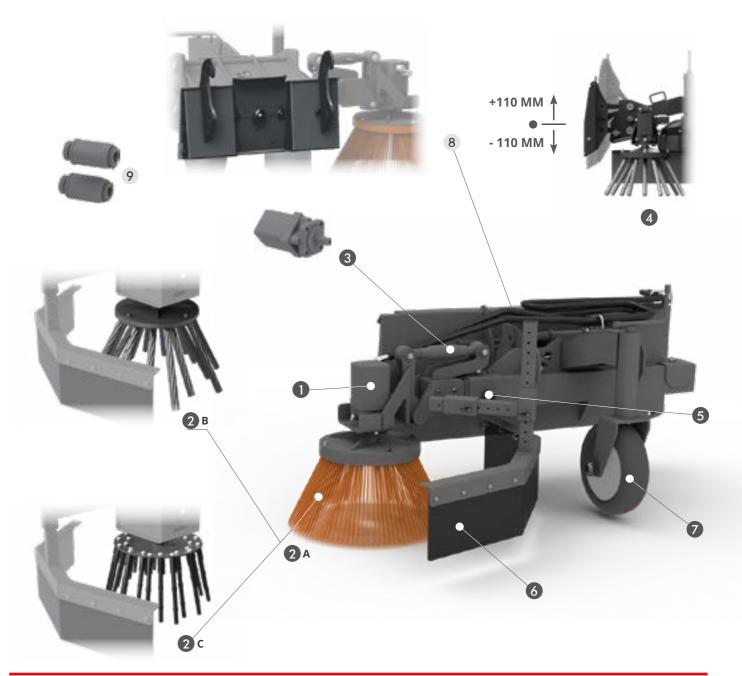

## **STANDARD TECHNICAL FEATURES**

- ENGINE WITH SQUARE FLANGES AND DISK GEARBOX AND FLOW REGULATORS
- 2 PPL BRUSH (A) STEEL BRUSH + RUBBER PLATE (B) STEEL BRUSH + STEEL PLATE (C)
- **3** MECHANICAL ANGLE ADJUSTMENT OF THE BRUSH
- 4 FLOATING SYSTEM AND JOINT 220 MM
- 5 TELESCOPIC BOOM
- 6 STONE DEFLECTOR
- 7 PIVOTING WHEEL, ADJUSTABLE IN HEIGHT

## **OPTIONAL**

- 8 ARTICULATED LOADERS HITCH
- 9 FLOWRATE REDUCERS

MANDATORY ON HIGHFLOW MACHINES OR WITH OILRATE HIGHER THAN 70 L/MIN.