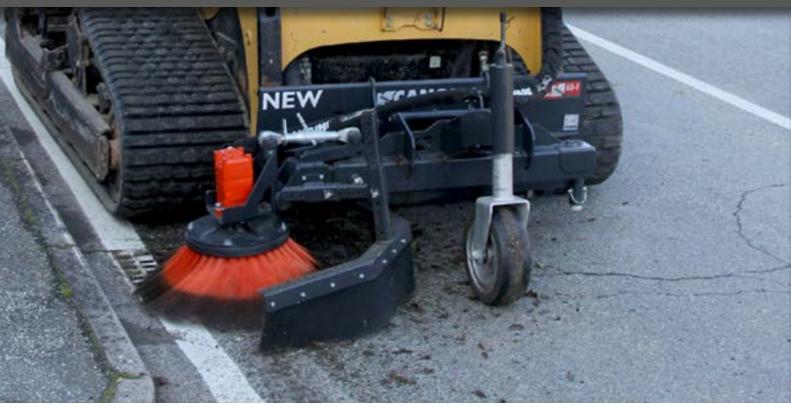

THE ALL DUSTER BRUSH FOR FRONTAL COUPLING CAN BE EASILY FITTED ON THE RIGHT OR LEFT SIDE, FOR THE SMOOTH CLEANING OF BOTH SIDES OF THE STREETS.JOINT AND FLOATING SYSTEM, ARE THE DEVICES THAT ALLOW IT TO FOLLOW THE GROUND PROFILE IN ANY CONDITION.

## **STANDARD TECHNICAL FEATURES**

- ENGINE WITH SQUARE FLANGES AND DISK GEARBOX AND FLOW REGULATORS
- 2 PPL BRUSH (A) STEEL BRUSH + RUBBER PLATE (B) STEEL BRUSH + STEEL PLATE (C)
- **3** MECHANICAL ANGLE ADJUSTMENT OF THE BRUSH
- 4 FLOATING SYSTEM AND JOINT 220 MM
- 5 TELESCOPIC BOOM
- 6 STONE DEFLECTOR
- 7 PIVOTING WHEEL, ADJUSTABLE IN HEIGHT