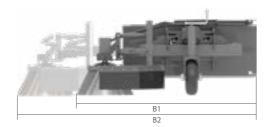

|                 | MOD.               | ALL DUSTER F |          |
|-----------------|--------------------|--------------|----------|
| A               | MM (IN)            | 700          | (27,5)   |
| B1              | MM (IN)            | 1600         | (63)     |
| B2              | MM (IN)            | 2100         | (82,6)   |
| С               | MM (IN)            | 900          | (35,4)   |
| FLOATING STROKE | MM (IN)            | 220          | (8,6)    |
| Kg              | KG<br>(LB)         | 156          | (343,9)  |
| Ø               | MM<br>(IN)         | 500          | (19,6)   |
| MAX.            | L/MIN<br>(GAL/MIN) | 70           | (18,4)   |
| MIN.            | L/MIN<br>(GAL/MIN) | 40           | (10,5)   |
| MAX.            | BAR<br>(PSI)       | 200          | (2900,7) |