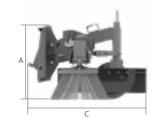

|                 | MOD.               | ALL DUSTER F |          |
|-----------------|--------------------|--------------|----------|
| A               | MM (IN)            | 700          | (27,5)   |
| B1              | MM (IN)            | 1600         | (63)     |
| B2              | MM (IN)            | 2100         | (82,6)   |
| С               | MM (IN)            | 900          | (35,4)   |
| FLOATING STROKE | MM (IN)            | 220          | (8,6)    |
| Kg              | KG<br>(LB)         | 156          | (343,9)  |
| Ø               | MM<br>(IN)         | 500          | (19,6)   |
| MAX.            | L/MIN<br>(GAL/MIN) | 70           | (18,4)   |
| MIN.            | L/MIN<br>(GAL/MIN) | 40           | (10,5)   |
| MAX.            | BAR<br>(PSI)       | 200          | (2900,7) |