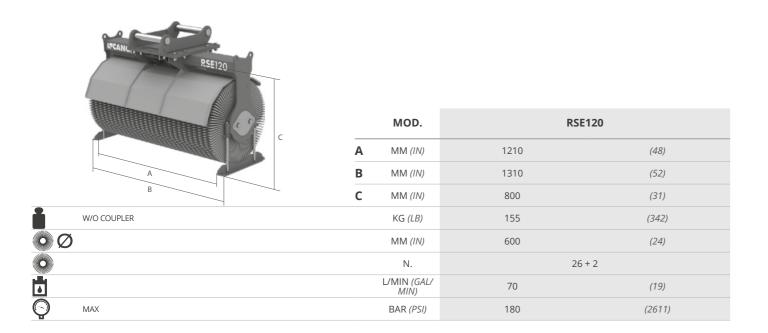

## RSE BROOM SWEEPER

THE BROOM SWEEPER FOR EXCAVATORS IS SUITABLE FOR THE CLEANING OF HORIZONTAL AND VERTICAL SURFACES AND OF AREAS THAT MACHINES WITH FRONTAL ATTACHMENTS CANNOT REACH. IT IS EQUIPPED WITH STABILIZING SHOES TO SAFEGUARD BRUSHES WHEN THE BROOM IS SET TO THE GROUND. STANDARD THROTTLE VALVES AND PRESSURE RELIEF VALVES. THE DIRECT DRIVE ENGINE WITH DISK GEARBOX IS PLACED INSIDE THE BRUSH SHAFT TO REDUCE THE TOOL'S OPERATING OVERALL WIDTH.