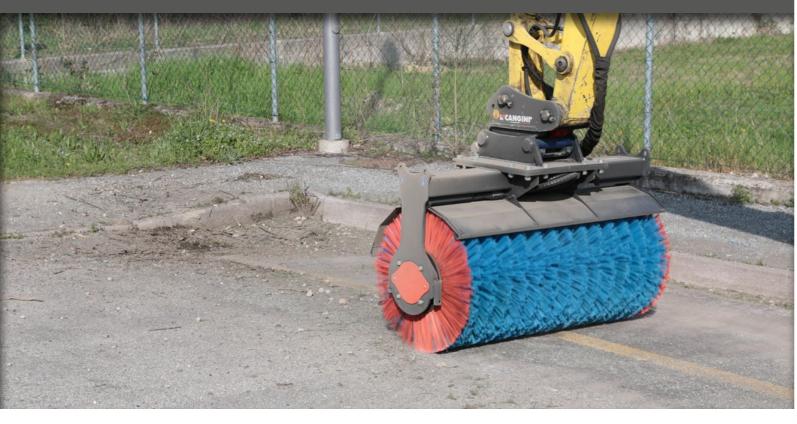

## RSE BROOM SWEEPER

THE BROOM SWEEPER FOR EXCAVATORS IS SUITABLE FOR THE CLEANING OF HORIZONTAL AND VERTICAL SURFACES AND OF AREAS THAT MACHINES WITH FRONTAL ATTACHMENTS CANNOT REACH. IT IS EQUIPPED WITH STABILIZING SHOES TO SAFEGUARD BRUSHES WHEN THE BROOM IS SET TO THE GROUND. STANDARD THROTTLE VALVES AND PRESSURE RELIEF VALVES. THE DIRECT DRIVE ENGINE WITH DISK GEARBOX IS PLACED INSIDE THE BRUSH SHAFT TO REDUCE THE TOOL'S OPERATING OVERALL WIDTH.