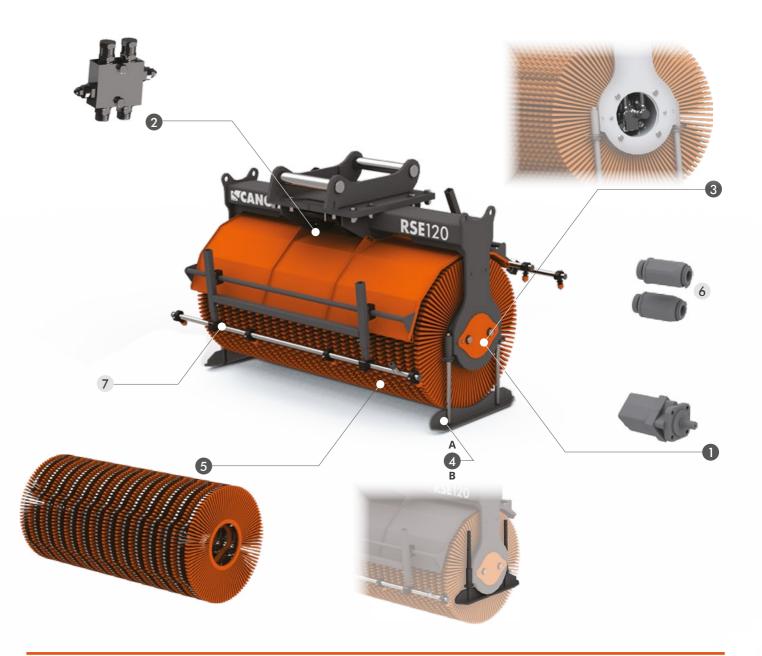

## **STANDARD TECHNICAL FEATURES**

- ENGINE WITH SQUARE FLANGES AND DISK GEARBOX
- 2 PRESSURE RELIEF VALVE

THEY PREVENT THE ENGINE FROM PRESSURE PEAKS DURING WORKING PHASES CALIBRATED AT 180 BAR.

3 DIRECT DRIVE ENGINE

THE SOLUTION OF THE DISK GEARBOX ENGINE MOUNTED DIRECTLY ON THE BRUSH SHAFT ALLOWS TO REDUCE THE OVERALL DIMENSIONS OF THE ROLLER CONSIDERABLY AND MAKE IT MORE VERSATILE.

- 4 ADJUSTABLE STABILIZING SHOES: A) STAND-BY POSITION B) WORK POSITION
- 5 PPL + STEEL BRUSH KIT

RECOMMENDED FOR THE CLEANING OF PARTICULARLY ABRASIVE SURFACES.

## **OPTIONAL**

6 FLOWRATE REDUCERS

ADVISED FOR MACHINES WITH OILFLOW HIGHER THAN 70 L/MIN

7 OUTSIDE SPRINKLERS KIT

THIS KIT DOES NOT INCLUDE TANK AND PUMP.