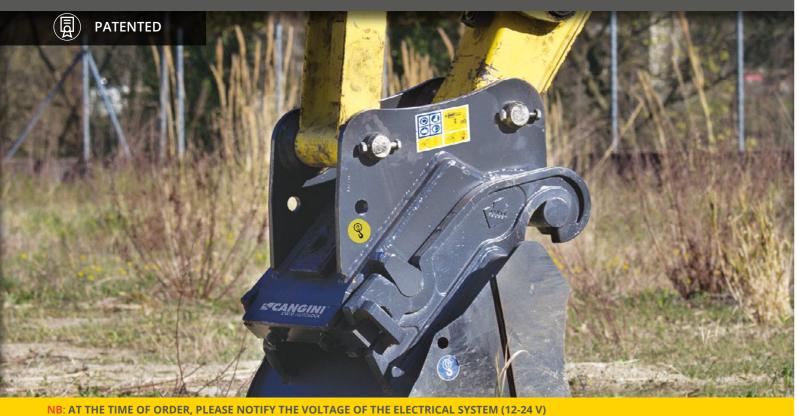

# **CW AUT'O'LOCK**

THE PATENTED SEMI-AUTOMATIC CW AUT'O'LOCK QUICK COUPLER ENABLES THE FAST LOCKING AND UNLOCKING OF THE ATTACHMENTS, CONSIDERABLY REDUCING THE TIME FOR THEIR REPLACEMENT. IT IS PROVIDED WITH A SEMI-AUTOMATIC SYSTEM THAT REQUIRES THE MANUAL INTERVENTION WHEN THE TOOL

HAS TO BE RELEASED. BOTH THE LOCKING AND THE SAFE BLOCKING OF THE NEW TOOL ARE AUTOMATICALLY OPERATED.