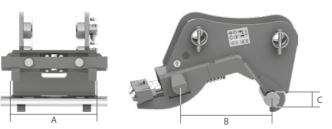

## **SEMI-AUTOMATIC**

W/O COUPLER

|   | TONS (LB)      |     | 0,6 - 4,0<br>(1323 - 8818) |     | 4,0 - 10,0<br>(8818 - 22046) |  |
|---|----------------|-----|----------------------------|-----|------------------------------|--|
|   | MOD. CW05 S.A. |     | CW10 S.A.                  |     |                              |  |
| A | MM (IN)        | 175 | (6,9)                      | 305 | (12)                         |  |
| В | MM (IN)        | 200 | (7,9)                      | 300 | (11,9)                       |  |
| C | MM (IN)        | 40  | (1,6)                      | 50  | (2)                          |  |
|   | KG (LB)        | 24  | (53)                       | 74  | (163)                        |  |