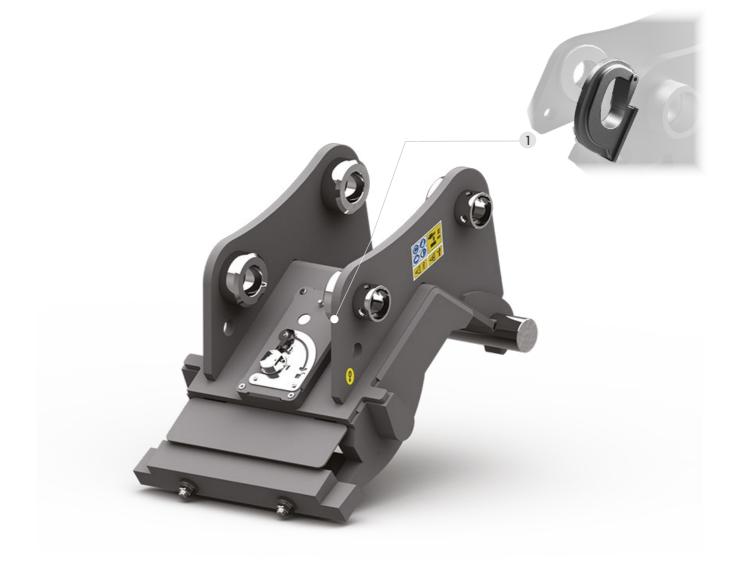

#### 1 LIFTING HOOK

UPON REQUEST, A LOADING HOOK WILL BE FITTED, COVERED WITH AN APPROVAL ON THE CONFORMITY DECLARATION OF OUR PRODUCT.

NB\* THE LIFTING CAPACITY OF THE HOOK IS ADJUSTED ACCORDING TO THE SUPPORT TO WHICH THE HOOK IS APPLIED. THIS CAPACITY IS INDICATED IN THE PRODUCT'S OWNER'S MANUAL.