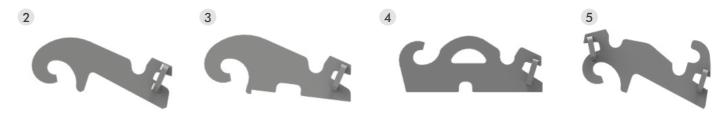

#### 2 CW ON HINGE

RECOMMENDED APPLICATION ON BUCKETS.

#### 3 CW FOR TILTING BUCKETS

RECOMMENDED APPLICATIONS ON TILTING BUCKETS.

#### 4 REVERSE CW

RECOMMENDED APPLICATION ON FLAT PLATES, SUCH AS ADAPTER PLATES, MULCHERS, SHEARS, ETC.

#### 5 REVERSIBLE CW

RECOMMENDED APPLICATIONS ON BUCKETS USED IN BACK OR FRONT DIGGING WORKS.