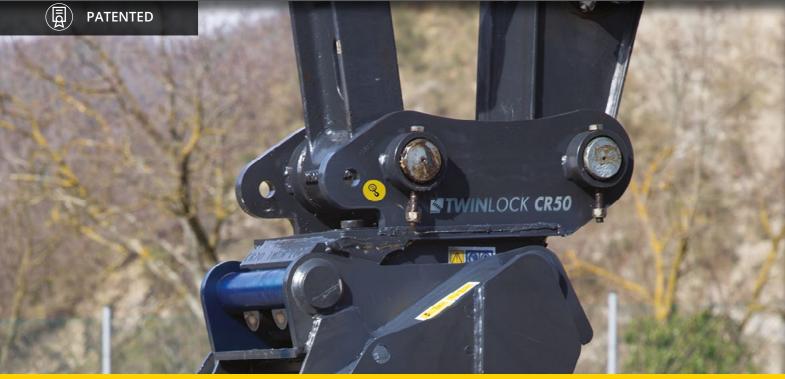

# CR TWIN LOCK

NB: AT THE TIME OF ORDER, PLEASE NOTIFY THE VOLTAGE OF THE ELECTRICAL SYSTEM (12-24 V)

THE CR TWIN LOCK PATENTED **REVERSIBLE** QUICK COUPLER ENABLES THE FAST LOCKING AND UNLOCKING OF THE ATTACHMENT TOOLS CONSIDERABLY REDUCING THE TIME FOR THEIR REPLACEMENT. THE MECHANICAL VERSION IS PROVIDED WITH A SEMI-AUTOMATIC SYSTEM THAT REQUIRES THE MANUAL INTERVENTION WHEN THE TOOL HAS TO BE RELEASED. BOTH THE LOCKING AND THE SAFE BLOCKING OF THE NEW TOOL ARE AUTOMATIC OPERATIONS. IN THE HYDRAULIC VERSION ALL THESE FUNCTIONS ARE MANAGED DIRECTLY FROM THE CAB.

## **1** "SAFE CHECK" SIDE COUPLING INDICATOR

THE 'SAFE CHECK' SIDE INDICATOR ALLOWS THE QUICK COUPLER'S FULL CONTROL OVER THE ADAPTER. IT PERMITS TO CHECK IF THE QUICK COUPLER IS IN THE RIGHT POSITION TO ENSURE CORRECT COUPLING ONCE THE PINS ARE OUT.