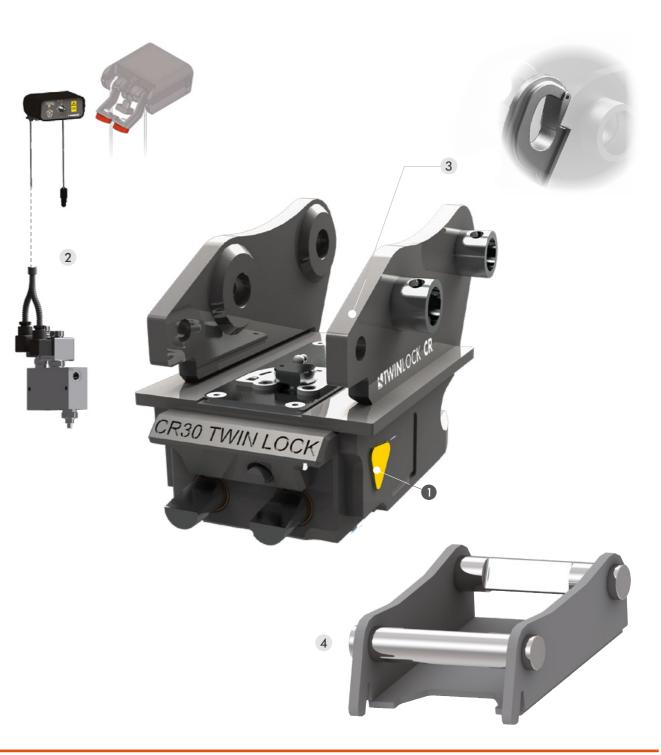

## **1** "SAFE CHECK" SIDE COUPLING INDICATOR

THE 'SAFE CHECK' SIDE INDICATOR ALLOWS THE QUICK COUPLER'S FULL CONTROL OVER THE ADAPTER. IT PERMITS TO CHECK IF THE QUICK COUPLER IS IN THE RIGHT POSITION TO ENSURE CORRECT COUPLING ONCE THE PINS ARE OUT.

#### 2 HYDRAULIC INSTALLATION KIT

WITH THE HYDRAULIC QUICK COUPLER THE INSTALLATION KIT CAN BE PROVIDED, INCLUDING SOLENOID VALVE AND ELECTRIC SWITCH WITH MAGNETS TO EASILY PUT IT INSIDE THE CAB

#### **3 LIFTING HOOK**

UPON REQUEST, A LOADING HOOK WILL BE FITTED, COVERED WITH AN APPROVAL ON THE CONFORMITY DECLARATION OF OUR PRODUCT. NB\* THE LIFTING CAPACITY OF THE HOOK IS ADJUSTED ACCORDING TO THE SUPPORT TO WHICH THE HOOK IS APPLIED. THIS CAPACITY IS INDICATED IN THE PRODUCT'S OWNER'S MANUAL.

#### 4 CR ADAPTER

THE CR ADAPTER MAKES THE TOOL REVERSIBLE.

QUICK HYDRAULIC COUPLERS ACTUATORS Standard Buckets VIDEO